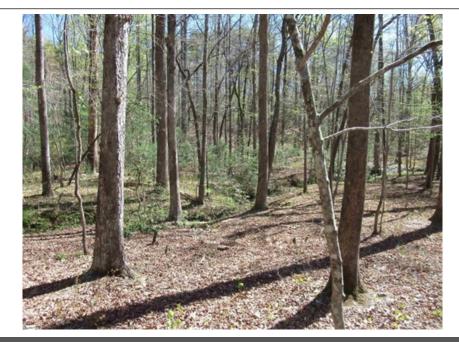

## \$ 29,000

Nice 2.3 acre track with a mountain stream running through the middle. This lot has multiple options for building, you can build on the flat area and be near the creek, or on the hill to take advantage of the slope for a walkout basement home. It offers a variety of topography, with mature forests all around, plus a gazebo to enjoy it until you get ready to build. This will make a great full time place or a weekend getaway. A well and septic will need to be installed. Just a stones throw from Victoria Valley Vineyards, as well as Aunt Sue's Restaurant.