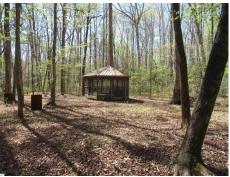

## \$ 29,000

Nice 2.3 acre track with a mountain stream running through the middle. This lot has multiple options for building, you can build on the flat area and be near the creek, or on the hill to take advantage of the slope for a walkout basement home. It offers a variety of topography, with mature forests all around, plus a gazebo to enjoy it until you get ready to build. This will make a great full time place or a weekend getaway. A well and septic will need to be installed. Just a stones throw from Victoria Valley Vineyards, as well as Aunt Sue's Restaurant.