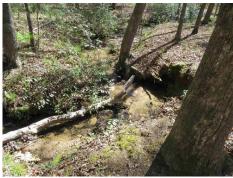

## \$ 29,000

Nice 2.3 acre track with a mountain stream running through the middle. This lot has multiple options for building, you can build on the flat area and be near the creek, or on the hill to take advantage of the slope for a walkout basement home. It offers a variety of topography, with mature forests all around, plus a gazebo to enjoy it until you get ready to build. This will make a great full time place or a weekend getaway. A well and septic will need to be installed. Just a stones throw from Victoria Valley Vineyards, as well as Aunt Sue's Restaurant.