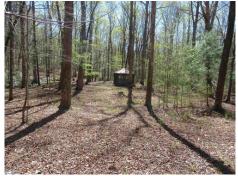

## \$ 29,000

Nice 2.3 acre track with a mountain stream running through the middle. This lot has multiple options for building, you can build on the flat area and be near the creek, or on the hill to take advantage of the slope for a walkout basement home. It offers a variety of topography, with mature forests all around, plus a gazebo to enjoy it until you get ready to build. This will make a great full time place or a weekend getaway. A well and septic will need to be installed. Just a stones throw from Victoria Valley Vineyards, as well as Aunt Sue's Restaurant.